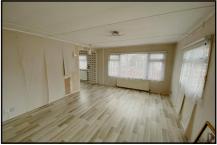

#### 2-Bedroom Park Home - approx 28' x 20'

Accommodation & approximate room dimensions:

- Omar Park Home
- Hall: Cloaks cupboard
- Kitchen/Diner: approx 17'7" x 8'2". Range of floor & wall cupboards. Space for oven with cooker hood over. Space for fridge/freezer & washing machine. Cupboard housing combination gas boiler. Door to garden.
- Lounge: approx 14'9" x 10'8". Door to garden.
- Bedroom 1: approx 9'9" x 9'4". Fitted wardrobes.
- Bedroom 2: approx 9'4" x 6'9". Built-in wardrobes.
- Shower Room: Modern suite comprising walk-in shower cubicle. Vanity wash basin & WC. Chrome heated towel rail.
- Gas Central Heating (system untested)
- PVCu Double-Glazing
- Garden with patio area.
- Parking on Plot
- Age Restriction 45+ Pets considered
- No Chain!
- Small Residential Park close to local amenities & near to Ringwood Town Centre & New Forest