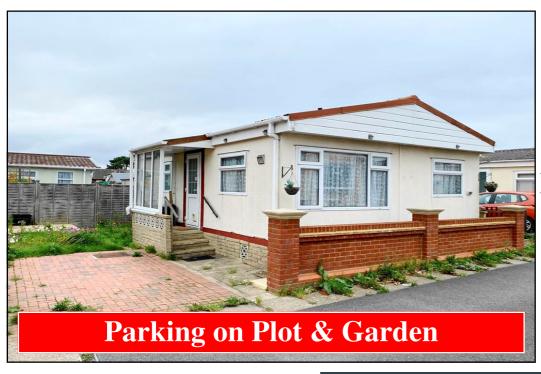

#### 2-Bedroom Park Home - approx 28' x 20'

Accommodation & approximate room dimensions:

- Omar Park Home
- Hall: Cloaks cupboard
- Kitchen/Diner: approx 17'7" x 8'2". Range of floor & wall cupboards. Space for oven with cooker hood over. Space for fridge/freezer & washing machine. Cupboard housing combination gas boiler. Door to garden.
- Lounge: approx 14'9" x 10'8". Door to garden.
- Bedroom 1: approx 9'9" x 9'4". Fitted wardrobes.
- Bedroom 2: approx 9'4" x 6'9". Built-in wardrobes.
- Shower Room: Modern suite comprising walk-in shower cubicle. Vanity wash basin & WC. Chrome heated towel rail.
- Gas Central Heating (system untested)
- PVCu Double-Glazing
- Garden with patio area.
- Parking on Plot
- Age Restriction 45+ Pets considered
- No Chain!
- Small Residential Park close to local amenities & near to Ringwood Town Centre & New Forest

# Close to amenities

Pitch Fee: approx £230 per month Subject to Annual Review Council Tax Band: 'A' Tenure: 1983 Mobile Homes Act Agreement

Price: £130,000