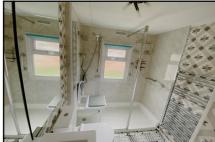

#### 2-Bedroom Park Home - approx 28' x 20'

Accommodation & approximate room dimensions:

- Omar Park Home
- Hall: Cloaks cupboard
- Kitchen/Diner: approx 17'7" x 8'2". Range of floor & wall cupboards. Space for oven with cooker hood over. Space for fridge/freezer & washing machine. Cupboard housing combination gas boiler. Door to garden.
- Lounge: approx 14'9" x 10'8". Door to garden.
- Bedroom 1: approx 9'9" x 9'4". Fitted wardrobes.
- Bedroom 2: approx 9'4" x 6'9". Built-in wardrobes.
- Shower Room: Modern suite comprising walk-in shower cubicle. Vanity wash basin & WC. Chrome heated towel rail.
- Gas Central Heating (system untested)
- PVCu Double-Glazing
- Garden with patio area.
- Parking on Plot
- Age Restriction 45+ Pets considered
- No Chain!
- Small Residential Park close to local amenities & near to Ringwood Town Centre & New Forest