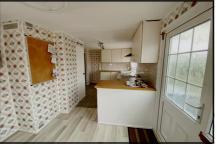

#### 2-Bedroom Park Home - approx 28' x 20'

Accommodation & approximate room dimensions:

- Omar Park Home
- Hall: Cloaks cupboard
- Kitchen/Diner: approx 17'7" x 8'2". Range of floor & wall cupboards. Space for oven with cooker hood over. Space for fridge/freezer & washing machine. Cupboard housing combination gas boiler. Door to garden.
- Lounge: approx 14'9" x 10'8". Door to garden.
- Bedroom 1: approx 9'9" x 9'4". Fitted wardrobes.
- Bedroom 2: approx 9'4" x 6'9". Built-in wardrobes.
- Shower Room: Modern suite comprising walk-in shower cubicle. Vanity wash basin & WC. Chrome heated towel rail.
- Gas Central Heating (system untested)
- PVCu Double-Glazing
- Garden with patio area.
- Parking on Plot
- Age Restriction 45+ Pets considered
- No Chain!
- Small Residential Park close to local amenities & near to Ringwood Town Centre & New Forest