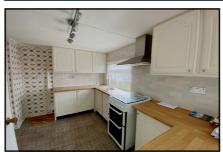

#### 2-Bedroom Park Home - approx 28' x 20'

Accommodation & approximate room dimensions:

- Omar Park Home
- Hall: Cloaks cupboard
- Kitchen/Diner: approx 17'7" x 8'2". Range of floor & wall cupboards. Space for oven with cooker hood over. Space for fridge/freezer & washing machine. Cupboard housing combination gas boiler. Door to garden.
- Lounge: approx 14'9" x 10'8". Door to garden.
- Bedroom 1: approx 9'9" x 9'4". Fitted wardrobes.
- Bedroom 2: approx 9'4" x 6'9". Built-in wardrobes.
- Shower Room: Modern suite comprising walk-in shower cubicle. Vanity wash basin & WC. Chrome heated towel rail.
- Gas Central Heating (system untested)
- PVCu Double-Glazing
- Garden with patio area.
- Parking on Plot
- Age Restriction 45+ Pets considered
- No Chain!
- Small Residential Park close to local amenities & near to Ringwood Town Centre & New Forest