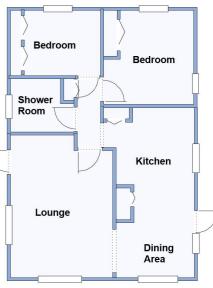

## 17 Pilgrims Park, Southampton Road, Poulner, Ringwood. BH24 1TQ

This drawing has been prepared for diagrammatic purpose only. Not to scale.

#### 2-Bedroom Park Home - approx 28' x 20'

Accommodation & approximate room dimensions:

- Omar Park Home
- Hall: Cloaks cupboard
- Kitchen/Diner: approx 17'7" x 8'2". Range of floor & wall cupboards. Space for oven with cooker hood over. Space for fridge/freezer & washing machine. Cupboard housing combination gas boiler. Door to garden.
- Lounge: approx 14'9" x 10'8". Door to garden.
- Bedroom 1: approx 9'9" x 9'4". Fitted wardrobes.
- Bedroom 2: approx 9'4" x 6'9". Built-in wardrobes.
- Shower Room: Modern suite comprising walk-in shower cubicle. Vanity wash basin & WC. Chrome heated towel rail.
- Gas Central Heating (system untested)
- PVCu Double-Glazing
- Garden with patio area.
- Parking on Plot
- Age Restriction 45+ Pets considered
- No Chain!
- Small Residential Park close to local amenities & near to Ringwood Town Centre & New Forest